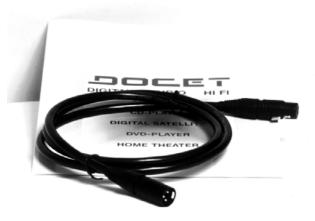

# **AES-EBU DIGITAL CABLE**

The cable line include two lenght: 80 cm and and 120 cm.

This cable supply real 110 ohm as the AES-EBU specification imposed.

Reccomend for digital products as CDP-Transport to D to A converter.