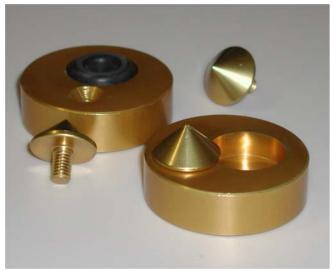

### **CONICAL FEET & ADAPTOR**

The conical feet coupling the electronics unit to the base support for vibration dispersion.

The kit is available as 3 units or 4 units, it's available also the cilinder base for better coupling with electronics.