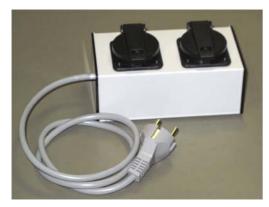

### BLOCK DC - GATE

Stop to the vibration of power transformer, the BLOCK DC-GATE put a real stop to the DC current caused from switching-power supply

INPUT: 100/110/240 Volt - OUTPUT: 100/110/240 Volt

POWER: 1500 Watt