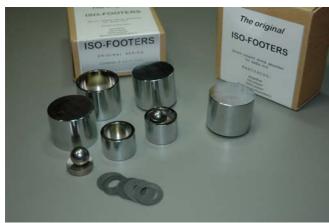

## ISO-FOOTERS [SET OF FEET]

The ISO-FOOTERS feet combine the two real important festures as: isolated the vibration and discharging the orizontal-vertical dangerous vibration by the two movement into the two axis.

Original design come from military application as gun as reducing the feedback.